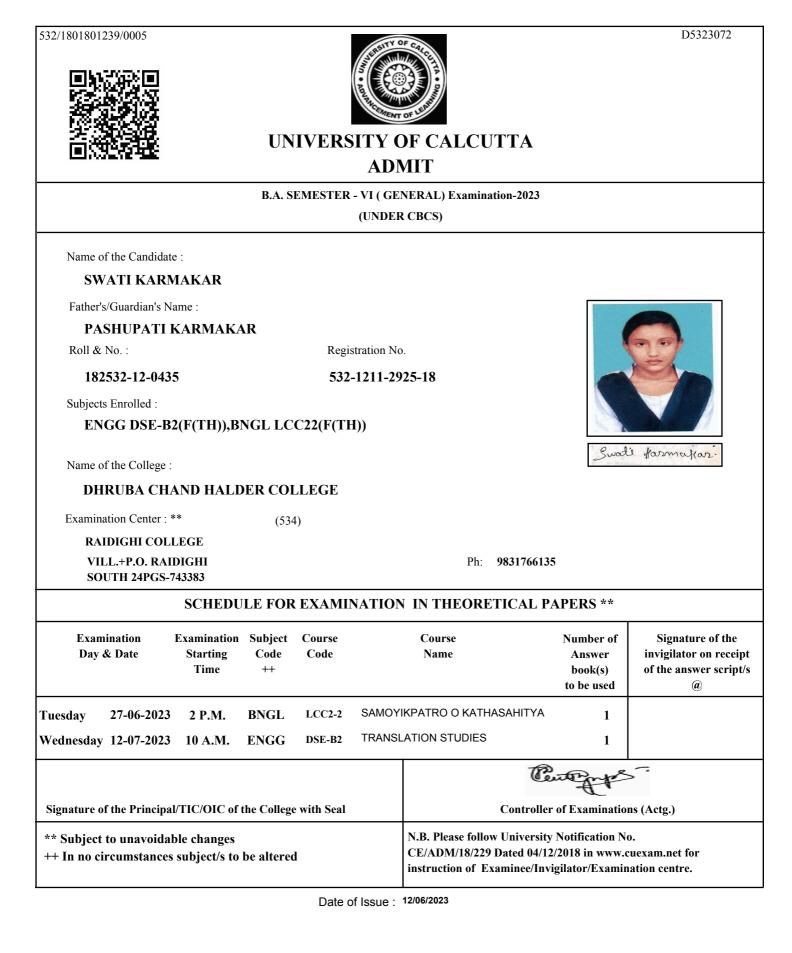

# UNIVERSITY OF CALCUTTA ADMIT

| B.A. SEMESTER - VI ( GENERAL) Examination-2023<br>(UNDER CBCS)                                                                                                                                |                          |                            |                           |                                                                                                |                                              |                                                                                        |  |  |
|-----------------------------------------------------------------------------------------------------------------------------------------------------------------------------------------------|--------------------------|----------------------------|---------------------------|------------------------------------------------------------------------------------------------|----------------------------------------------|----------------------------------------------------------------------------------------|--|--|
| Name of the Candidate :<br>SUPARNA MANDAL<br>Father's/Guardian's Name :<br>KALIDAS MONDAL<br>Roll & No. :<br>182532-12-0042<br>Subjects Enrolled :<br>BNGG,HISG,BNGL<br>Name of the College : |                          | 532                        | istration No<br>2-1212-11 |                                                                                                | Supar                                        | ina mandal                                                                             |  |  |
| DHRUBA CHAND HA<br>Examination Center : **<br>RAIDIGHI COLLEGE<br>VILL.+P.O. RAIDIGHI<br>SOUTH 24PGS-743383                                                                                   | LDER CO                  |                            |                           | Ph: <b>9831766135</b>                                                                          | ŝ                                            |                                                                                        |  |  |
|                                                                                                                                                                                               | ULE FOR                  | REXAMI                     | NATION                    | IN THEORETICAL PA                                                                              | APERS **                                     |                                                                                        |  |  |
| Examination Examinati<br>Day & Date Starting<br>Time                                                                                                                                          | on Subject<br>Code<br>++ | Course<br>Code             |                           | Course<br>Name                                                                                 | Number of<br>Answer<br>book(s)<br>to be used | umber of<br>AnswerSignature of the<br>invigilator on receipt<br>of the answer script/s |  |  |
| Tuesday27-06-20232 P.M.Monday03-07-20232 P.M.Saturday08-07-20232 P.M.                                                                                                                         | BNGL<br>HISG<br>HISG     | LCC2-2<br>SEC-B1<br>DSE-B2 | MUSEUN<br>SOME A          | KPATRO O KATHASAHITYA<br>MS & ARCHIVES IN INDIA<br>SPECTS OF SOCIETY &<br>MY OF MODERN EUROPE: |                                              |                                                                                        |  |  |
| Wednesday 12-07-2023 2 P.M.                                                                                                                                                                   | BNGG                     | DSE-B2                     | 15-18 CE<br>LOKSAN        | ENTURY<br>ISKRITI O LOKSAHITYA                                                                 | 1                                            |                                                                                        |  |  |
| Signature of the Principal/TIC/OIC of the College with Seal Controller of                                                                                                                     |                          |                            |                           |                                                                                                |                                              | ns (Actg.)                                                                             |  |  |
| ** Subject to unavoidable changes<br>++ In no circumstances subject/s to be altered                                                                                                           |                          |                            |                           | N.B. Please follow University<br>CE/ADM/18/229 Dated 04/12<br>instruction of Examinee/Invi     | /2018 in www.c                               | cuexam.net for                                                                         |  |  |