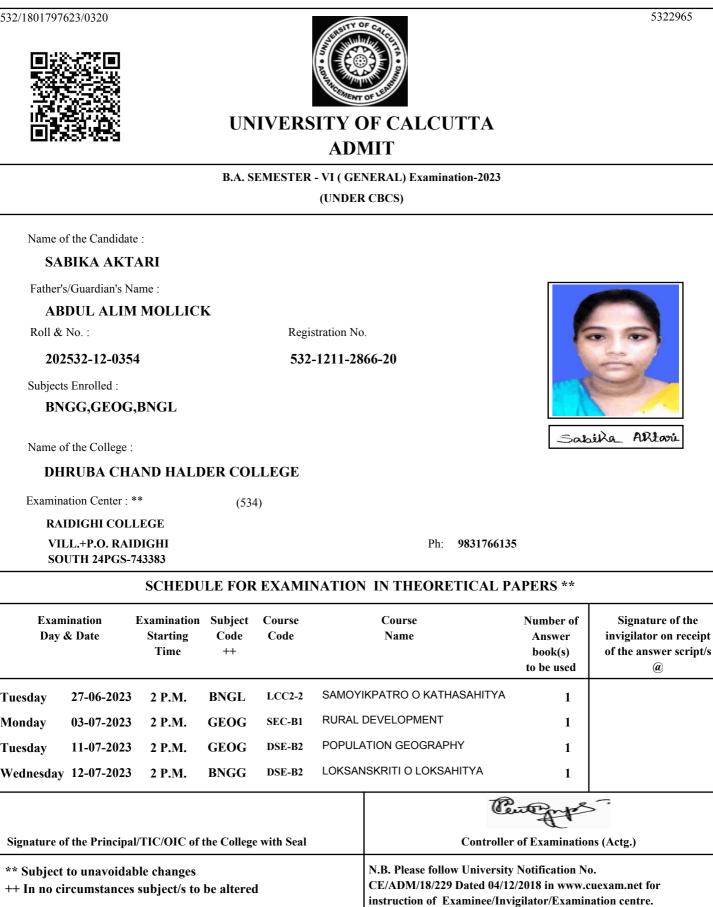

# UNIVERSITY OF CALCUTTA ADMIT

| B.A. SEMESTER - VI ( GENERAL) Examination-2023<br>(UNDER CBCS)                                                                                                                                |                          |                            |                           |                                                                                                |                                              |                                                                                        |  |  |
|-----------------------------------------------------------------------------------------------------------------------------------------------------------------------------------------------|--------------------------|----------------------------|---------------------------|------------------------------------------------------------------------------------------------|----------------------------------------------|----------------------------------------------------------------------------------------|--|--|
| Name of the Candidate :<br>SUPARNA MANDAL<br>Father's/Guardian's Name :<br>KALIDAS MONDAL<br>Roll & No. :<br>182532-12-0042<br>Subjects Enrolled :<br>BNGG,HISG,BNGL<br>Name of the College : |                          | 532                        | istration No<br>2-1212-11 |                                                                                                | Supar                                        | ina mandal                                                                             |  |  |
| DHRUBA CHAND HA<br>Examination Center : **<br>RAIDIGHI COLLEGE<br>VILL.+P.O. RAIDIGHI<br>SOUTH 24PGS-743383                                                                                   | LDER CO                  |                            |                           | Ph: <b>9831766135</b>                                                                          | ŝ                                            |                                                                                        |  |  |
|                                                                                                                                                                                               | ULE FOR                  | REXAMI                     | NATION                    | IN THEORETICAL PA                                                                              | APERS **                                     |                                                                                        |  |  |
| Examination Examinati<br>Day & Date Starting<br>Time                                                                                                                                          | on Subject<br>Code<br>++ | Course<br>Code             |                           | Course<br>Name                                                                                 | Number of<br>Answer<br>book(s)<br>to be used | umber of<br>AnswerSignature of the<br>invigilator on receipt<br>of the answer script/s |  |  |
| Tuesday27-06-20232 P.M.Monday03-07-20232 P.M.Saturday08-07-20232 P.M.                                                                                                                         | BNGL<br>HISG<br>HISG     | LCC2-2<br>SEC-B1<br>DSE-B2 | MUSEUN<br>SOME A          | KPATRO O KATHASAHITYA<br>MS & ARCHIVES IN INDIA<br>SPECTS OF SOCIETY &<br>MY OF MODERN EUROPE: |                                              |                                                                                        |  |  |
| Wednesday 12-07-2023 2 P.M.                                                                                                                                                                   | BNGG                     | DSE-B2                     | 15-18 CE<br>LOKSAN        | ENTURY<br>ISKRITI O LOKSAHITYA                                                                 | 1                                            |                                                                                        |  |  |
| Signature of the Principal/TIC/OIC of the College with Seal Controller of                                                                                                                     |                          |                            |                           |                                                                                                |                                              | ns (Actg.)                                                                             |  |  |
| ** Subject to unavoidable changes<br>++ In no circumstances subject/s to be altered                                                                                                           |                          |                            |                           | N.B. Please follow University<br>CE/ADM/18/229 Dated 04/12<br>instruction of Examinee/Invi     | /2018 in www.c                               | cuexam.net for                                                                         |  |  |

### UNIVERSITY OF CALCUTTA ADMIT

#### B.A. SEMESTER - VI (GENERAL) Examination-2023

(UNDER CBCS)

Name of the Candidate :

**RITUPARNA HALDER** 

Father's/Guardian's Name :

#### PARESH HALDER

Roll & No. :

182532-12-0056

Registration No.

#### 532-1212-1253-18

Subjects Enrolled :

#### BNGG,HISG,BNGL

Name of the College :

#### DHRUBA CHAND HALDER COLLEGE

(534)

Examination Center : \*\*

RAIDIGHI COLLEGE

VILL.+P.O. RAIDIGHI SOUTH 24PGS-743383

Ph: 9831766135

### SCHEDULE FOR EXAMINATION IN THEORETICAL PAPERS \*\*

|                                                                                     | ination<br>& Date | Examination<br>Starting<br>Time | Subject<br>Code<br>++ | Course<br>Code                                                                            | Course<br>Name                                                          |                        | Number of<br>Answer<br>book(s)<br>to be used | Signature of the<br>invigilator on receipt<br>of the answer script/s<br>@ |
|-------------------------------------------------------------------------------------|-------------------|---------------------------------|-----------------------|-------------------------------------------------------------------------------------------|-------------------------------------------------------------------------|------------------------|----------------------------------------------|---------------------------------------------------------------------------|
| Tuesday                                                                             | 27-06-2023        | 2 P.M.                          | BNGL                  | LCC2-2                                                                                    | C2-2 SAMOYIKPATRO O KATHASAHITYA                                        |                        | 1                                            |                                                                           |
| Monday                                                                              | 03-07-2023        | 2 P.M.                          | HISG                  | SEC-B1                                                                                    | MUSEU                                                                   | MS & ARCHIVES IN INDIA | 1                                            |                                                                           |
| Saturday                                                                            | 08-07-2023        | 2 P.M.                          | HISG                  | DSE-B2                                                                                    | SOME ASPECTS OF SOCIETY &<br>ECONOMY OF MODERN EUROPE:<br>15-18 CENTURY |                        | 1                                            |                                                                           |
| Wednesday                                                                           | 12-07-2023        | 2 P.M.                          | BNGG                  | DSE-B2                                                                                    | LOKSAI                                                                  | NSKRITI O LOKSAHITYA   | 1                                            |                                                                           |
| Signature of the Principal/TIC/OIC of the College with Seal                         |                   |                                 |                       |                                                                                           |                                                                         | Controller             | of Examinatio                                | ns (Actg.)                                                                |
| ** Subject to unavoidable changes<br>++ In no circumstances subject/s to be altered |                   |                                 |                       | N.B. Please follow University<br>CE/ADM/18/229 Dated 04/12<br>instruction of Examinee/Inv | 2/2018 in www.o                                                         | cuexam.net for         |                                              |                                                                           |